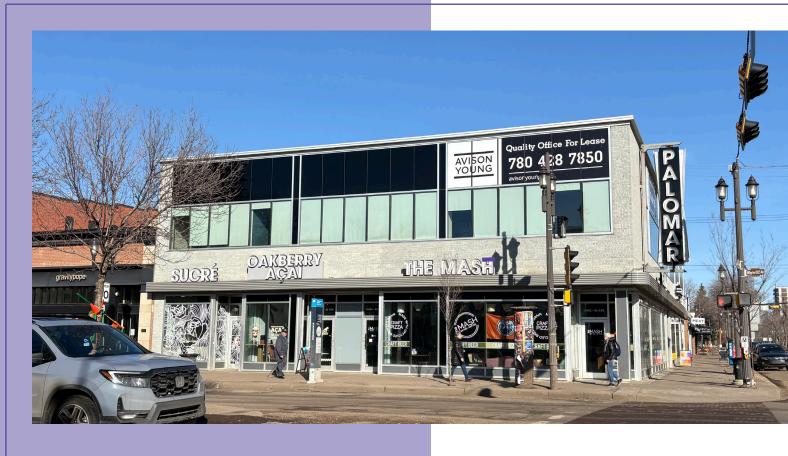

# Palomar Building

Corner location on Whyte Avenue and 104 Street

Walkable access to all Whyte Avenue amenities

Plentiful parking available

Professional ownership and property management in place

### Palomar Building

The Palomar Building is in the heart of Old Strathcona, the funky and historic arts and shopping district that is a staple for residents and visitors to Edmonton alike. The historic buildings, modern developments, and youthful population create a spirit that makes this area like nowhere else in Edmonton. The district is one of the Top 5 "Coolest Neighborhoods In Canada" (2017), with the numerous festivals, events, and activities year round that draw people to the iconic area.