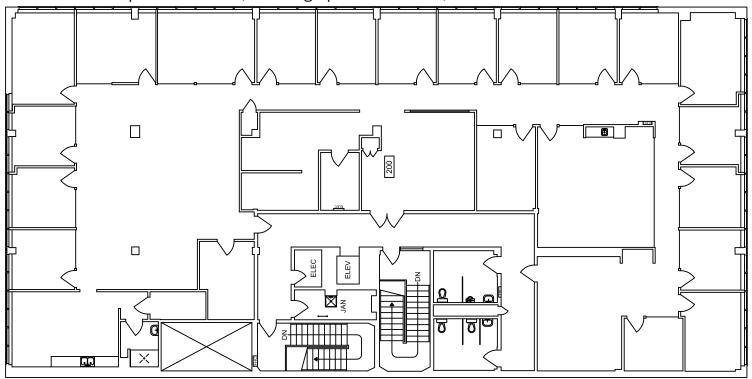

Professional ownership and property management in place

#### Get more information

#### **Peter Schwann**

Principal +1 780 970 7228 peter.schwann@avisonyoung.com

### Palomar Building



#### **OFFERING SUMMARY**

Area Available: 2nd Floor - 8,230 square feet (Demising options available)

Base Rent: Market

Additional Rent: \$19.22 PSF

TI Allowance: Market

Parking: Surface stalls at market price



Whyte Avenue is currently undergoing a revitalization with multiple developments in the area



Highly accessible to the downtown core, south side and Edmonton river valley with over 160k of maintained multi-use trails



Located only 8 minutes to the UofA, consistently ranked top three globally for Al & Machine Learning





### **FLOOR PLAN** | Second Floor (demising options available)











### Palomar Building

The Palomar Building is in the heart of Old Strathcona, the funky and historic arts and shopping district that is a staple for residents and visitors to Edmonton alike. The historic buildings, modern developments, and youthful population create a spirit that makes this area like nowhere else in Edmonton. The district is one of the Top 5 "Coolest Neighborhoods In Canada" (2017), with the numerous festivals, events, and activities year round that draw people to the iconic area.



# **Get in touch**

#### **Peter Schwann**

Principal +1 780 429 7563 peter.schwann@avisonyoung.com

Visit us online avisonyoung.com

©2025 Avison Young Commercial Real Estate Services, LP, Commercial Real Estate Agency. All rights reserved.

E. & O.E.: The information contained here