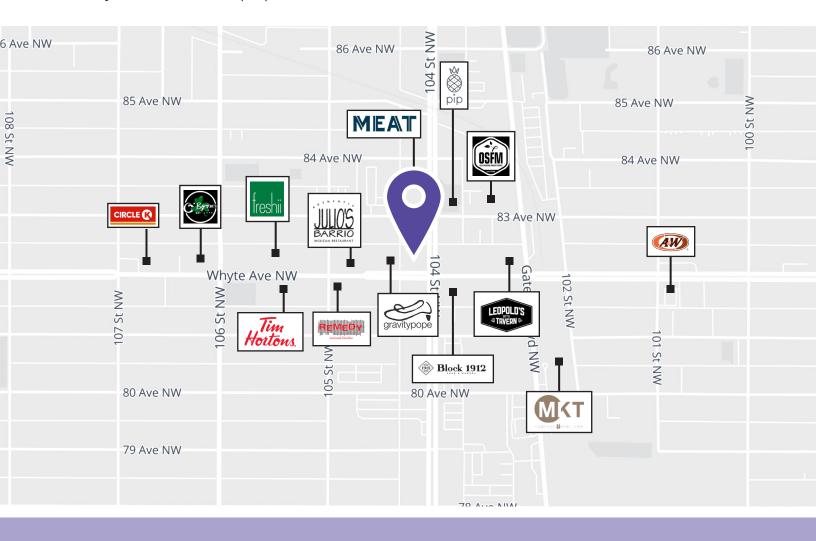

### Palomar Building

The Palomar Building is in the heart of Old Strathcona, the funky and historic arts and shopping district that is a staple for residents and visitors to Edmonton alike. The historic buildings, modern developments, and youthful population create a spirit that makes this area like nowhere else in Edmonton. The district is one of the Top 5 "Coolest Neighborhoods In Canada" (2017), with the numerous festivals, events, and activities year round that draw people to the iconic area.