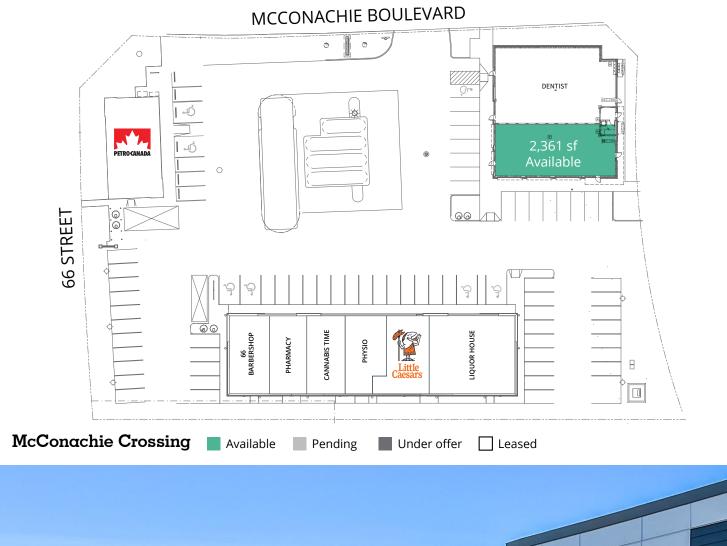

## Property summary

| 1476 McConachie Blvd.<br>Edmonton, AB |
|---------------------------------------|
| 2,361 sf<br>demisable                 |
| Market                                |
| \$16.60 psf                           |
| Immediately                           |
| 2018/2019                             |
| CB1                                   |
| Ample surface parking                 |
|                                       |