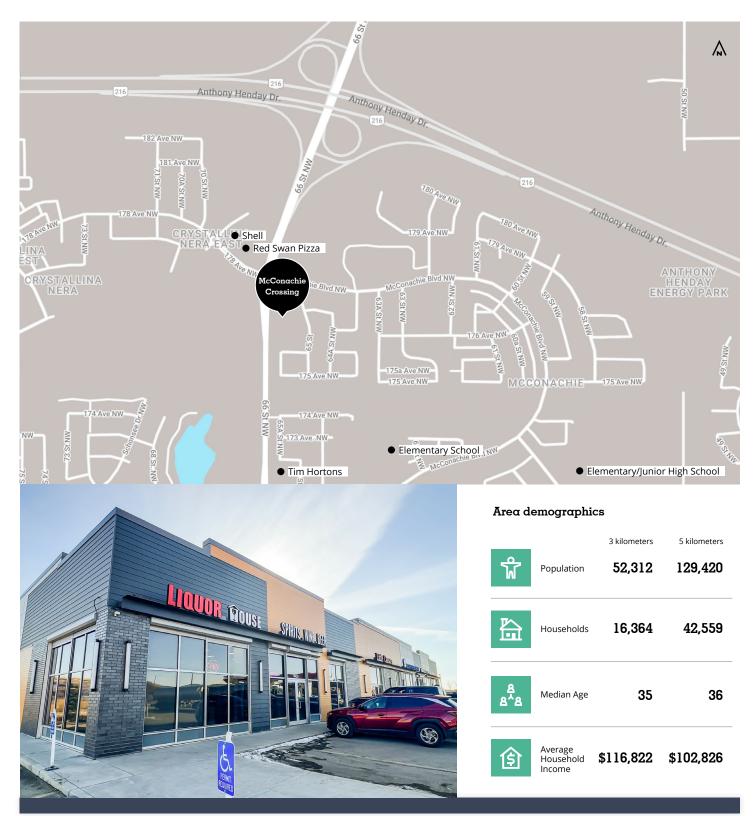

# **McConachie Crossing**

McConachie Crossing is strategically located along 66 Street and McConachie Boulevard, offering high visibility and ample parking. The daytime population of over 40,000 creates a steady flow of potential customers. This is an excellent opportunity to meet the demand for amenities to support this growing neighbourhood.

## Property summary

| 1476 McConachie Blvd.<br>Edmonton, AB |
|---------------------------------------|
| 2,361 sf<br>demisable                 |
| Market                                |
| \$16.60 psf                           |
| Immediately                           |
| 2018/2019                             |
| CB1                                   |
| Ample surface parking                 |
|                                       |